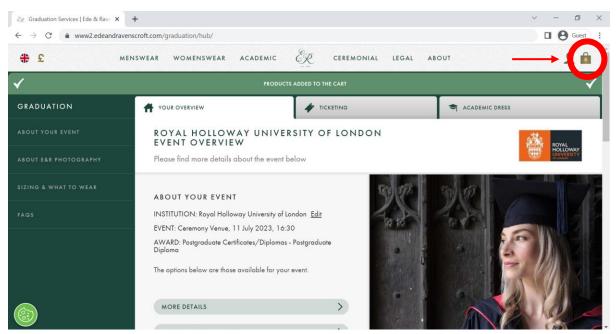

\*Please note that prices shown are for tutorial purposes only, and your prices may differ.

Step 16) Once you have added your products to the bag, you will return to the landing page and a banner will inform you that the products have been added. Click on the shopping bag in the top right-hand corner to open your bag, then click 'Proceed to checkout'. Alternatively, you can click 'Proceed to checkout' at the bottom right of the screen. \*

#### \*Please note that prices shown are for tutorial purposes only, and your prices may differ.

Step 17) You will be prompted to complete a final questionnaire before moving onto payment and checkout. Please let us know how many cars you plan to bring to campus (we highly recommend public transport to campus, please find out more about how to travel to Gradation here), and how you heard about booking for Graduation.