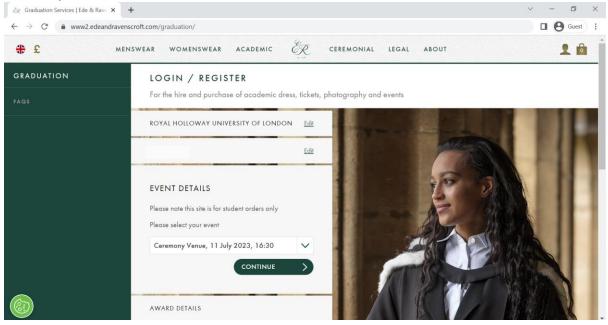

Step 3) Enter your Student ID, surname, and email address into the boxes, and click 'Continue'

Step 4) The website will show your Event Details. Please confirm that the date and time for your ceremony are correct, then select 'Continue.'