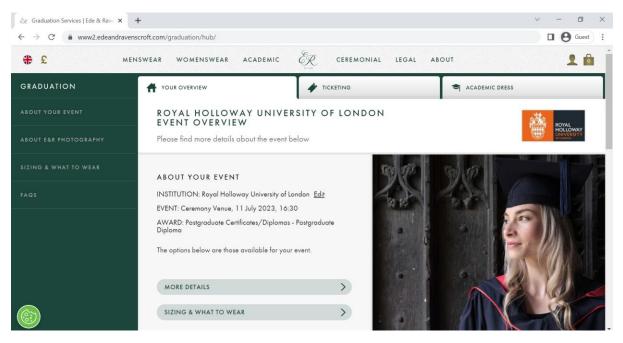

Step 7) You will be taken to your graduation ceremony landing page. From here, please use the tabs at the top to go to 'Ticketing.' You can also scroll down from this landing page to find 'Ticketing' and 'Academic Dress.'