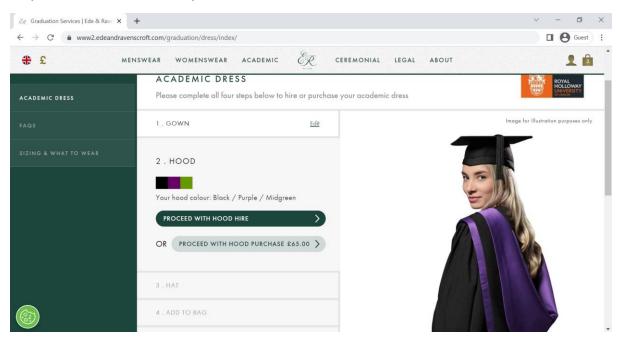

Step 13) On the hood section, please click 'Proceed with hood hire'\*

Step 14) Please select your head/hat size. This is the circumference of you head. If you require information on how to measure this, please click 'Size Details.' Once you have selected a size, click 'Proceed with hat hire'\*