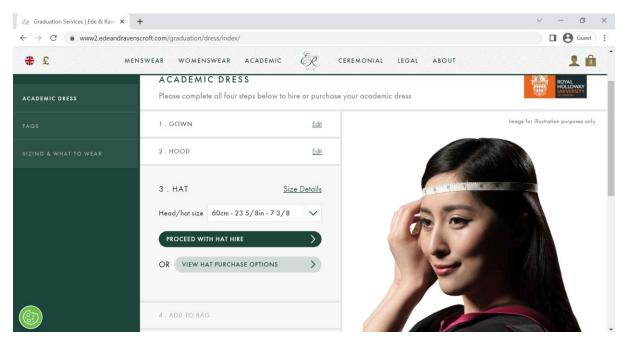

Step 13) On the hood section, please click 'Proceed with hood hire'\*

Step 14) Please select your head/hat size. This is the circumference of you head. If you require information on how to measure this, please click 'Size Details.' Once you have selected a size, click 'Proceed with hat hire'\*

Step 15) If you have any special requests regarding your gown and hat hire, please enter them in the special requests box. If you do not have any special requests, please leave this box empty. Then, click 'add to bag'\*