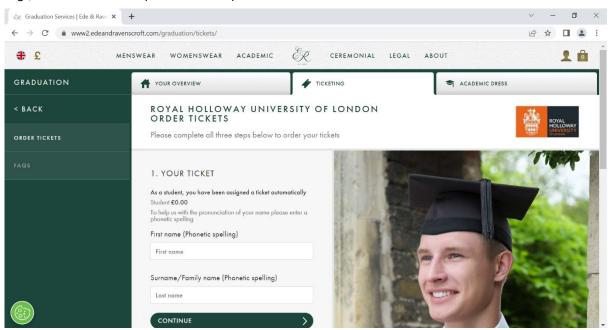

Step 8) Once you have opened 'Ticketing,' please type the phonetic spelling of your first and last names in separate tabs, then click continue. NOTE: Please ensure to use phonetic spelling - write your names according to how the letters and syllables are spoken to help us pronounce your name.

Find out more about how to provide written name pronunciation HERE.

If your name rhymes with a common word, you can enter the phonetic spelling and add '(rhymes with WORD)'

E.g., Rachel Weisz – Ray-chul Vice (rhymes with mice)