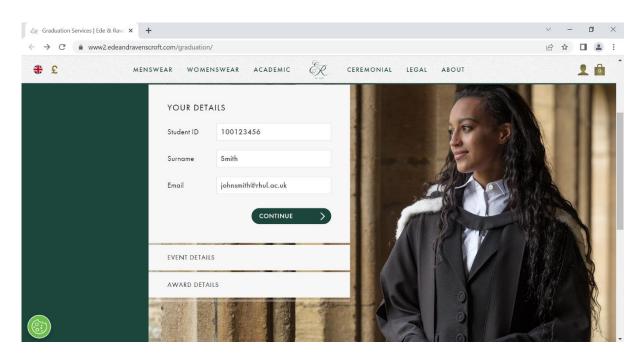

Step 3) Enter your Student ID, surname, and email address into the boxes, and click 'Continue'

Step 4) The website will show your Event Details. Please confirm that the date and time for your ceremony are correct, then select 'Continue.'