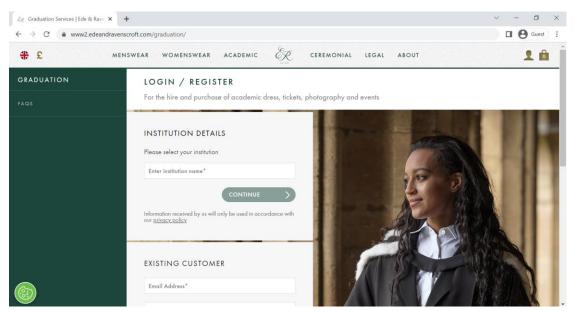

Step 1) Open the Ede and Ravenscroft booking site using the link - <u>https://www2.edeandravenscroft.com/graduation</u>

Step 2) Search for and select Royal Holloway University of London in the 'Please select your institution' box, then click 'Continue'