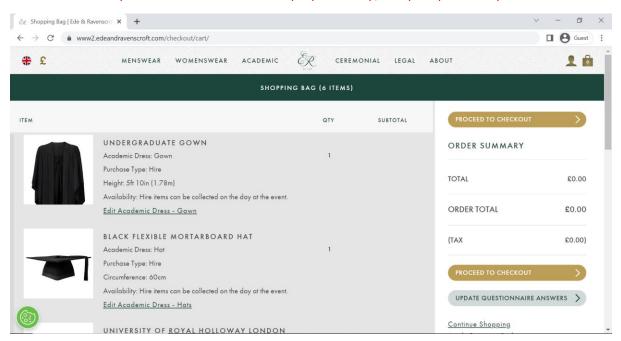

Step 18) Review your order, ensuring that all items are in your bag and that your hire options are the correct measurements. If your measurements are incorrect, please click 'Edit Academic Dress.' If everything is correct, please click 'proceed to checkout'\*