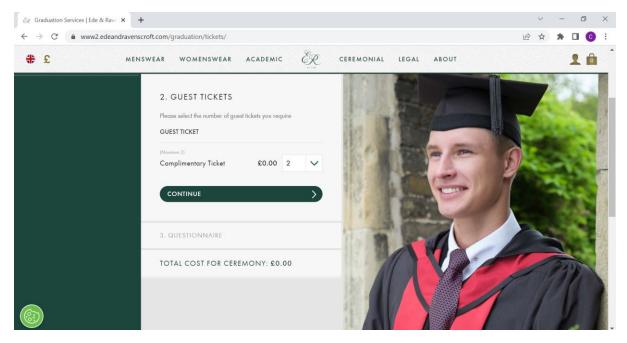

4

Step 9) Select either zero (0), one (1), or two (2) complimentary guest tickets.

#### \*Please note that prices shown are for tutorial purposes only

Step 10) Please fill out the questionnaire to inform us if you are bringing any children, whether yourself of your guests need any accessibility adjustments, how many cars you plan to bring to campus and if you are happy for us to contact you via email and phone. Please also once again provide the written pronunciation of your name.