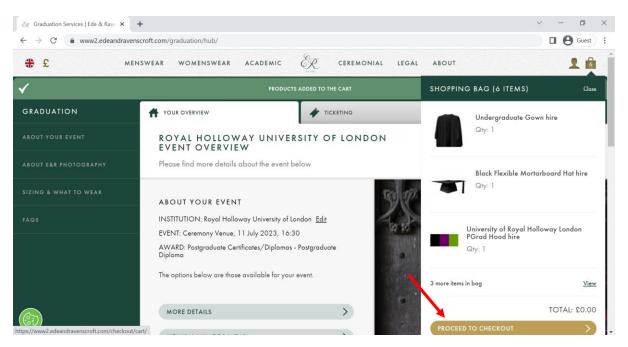

\*Please note that prices shown are for tutorial purposes only, and your prices may differ.

Step 16) Once you have added your products to the bag, you will return to the landing page and a banner will inform you that the products have been added. Click on the shopping bag in the top right-hand corner to open your bag, then click 'Proceed to checkout'. Alternatively, you can click 'Proceed to checkout' at the bottom right of the screen. \*

#### \*Please note that prices shown are for tutorial purposes only, and your prices may differ.

Step 17) You will be prompted to complete a final questionnaire before moving onto payment and checkout. Please let us know how many cars you plan to bring to campus (we highly recommend public transport to campus, please find out more about how to travel to Gradation here), and how you heard about booking for Graduation.