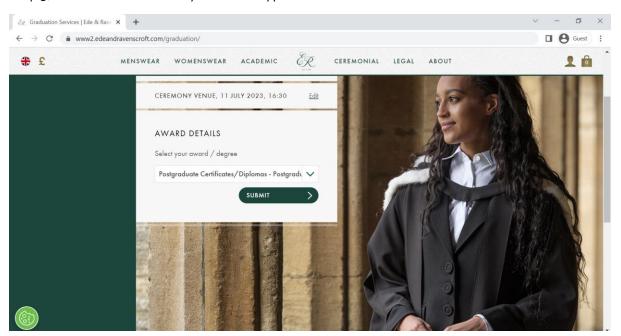

Step 1) Open the Ede and Ravenscroft booking site using the link - <u>https://www2.edeandravenscroft.com/graduation</u>

Step 2) Search for and select Royal Holloway University of London in the 'Please select your institution' box, then click 'Continue'

Step 3) Enter your Student ID, surname, and email address into the boxes, and click 'Continue'

Step 4) The website will show your Event Details. Please confirm that the date and time for your ceremony are correct, then select 'Continue.'

Step 5) The website will show your award type. Confirm that this is correct and click 'Submit.'

Step 6) The website will show the institution, event, and award details again. Confirm these are all correct and click 'YES.'