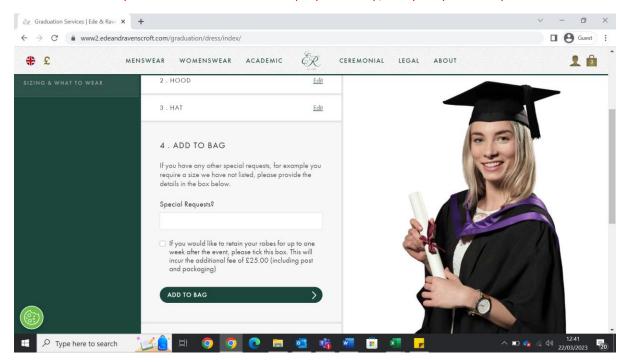

Step 15) If you have any special requests regarding your gown and hat hire, please enter them in the special requests box. If you do not have any special requests, please leave this box empty. Then, click 'add to bag'\*

\*Please note that prices shown are for tutorial purposes only, and your prices may differ.

Step 16) Once you have added your products to the bag, you will return to the landing page and a banner will inform you that the products have been added. Click on the shopping bag in the top right-hand corner to open your bag, then click 'Proceed to checkout'. Alternatively, you can click 'Proceed to checkout' at the bottom right of the screen. \*