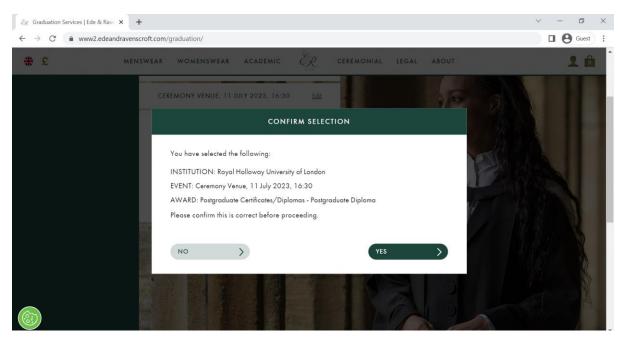

Step 5) The website will show your award type. Confirm that this is correct and click 'Submit.'

Step 6) The website will show the institution, event, and award details again. Confirm these are all correct and click 'YES.'