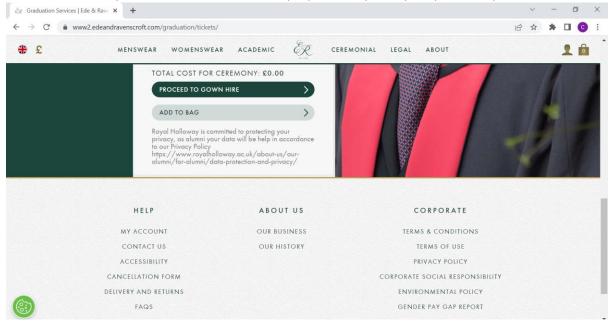

Step 11) Scroll down to where you can view your current total cost for the ceremony. Click 'Proceed to gown hire' to move onto the next stage\*. NOTE: your tickets will be saved in your basket at this stage and reserved for 20 minutes. Alternatively, you can click 'Add to bag' and progress to gown hire by clicking on the 'Academic dress' tab once the webpage has reloaded or you can proceed straight to checkout by skipping to Step 15.

\*Please note that prices shown are for tutorial purposes only, and your prices may differ.

Step 12) Once you arrive at the Academic Dress page, please select your height and chest size. If you require information on how to measure these, please click 'Size Details.' Once these are selected, click 'Proceed with gown hire'\*