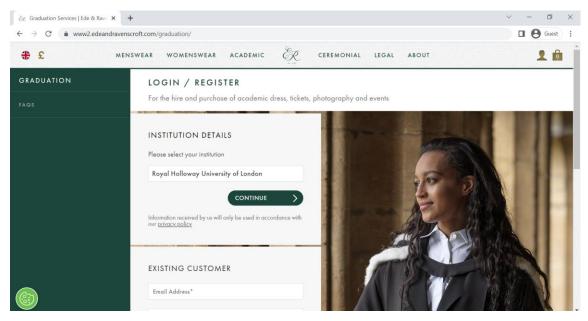

Step 1) Open the Ede and Ravenscroft booking site using the link - <u>https://www2.edeandravenscroft.com/graduation</u>

Step 2) Search for and select Royal Holloway University of London in the 'Please select your institution' box, then click 'Continue'