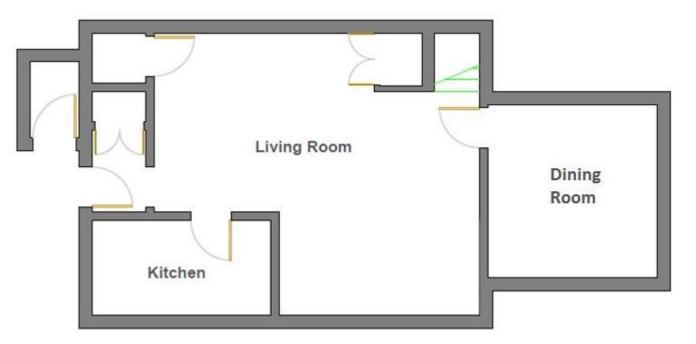

# Highfield Cottage

Detached two-bedroom cottage close to main campus with separate lounge, dining room and kitchen. Features upstairs bathroom. Gas fired central heating. Bills are not included and you will need to arrange for the installation of your own Wi-Fi and you will be expected to pay your utility bills. These bills are additional costs and are not included in the price of renting the property.

Ground Floor

First Floor