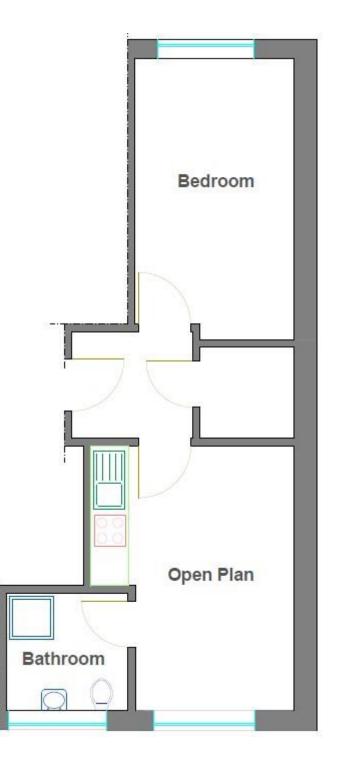

Runnymede RN2V8A (Couples only)

One bedroom flat situated within Runnymede 2 Hall with own kitchenette, bathroom and a study room. Wi-Fi is provided. Utility bills are included in the price of your rent. No parking available.