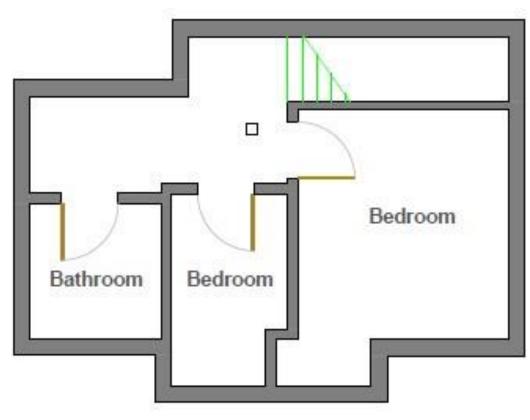

# Highfield Cottage

Detached two-bedroom cottage close to main campus with separate lounge, dining room and kitchen. Features upstairs bathroom. Gas fired central heating. Bills are not included and you will need to arrange for the installation of your own Wi-Fi and you will be expected to pay your utility bills. These bills are additional costs and are not included in the price of renting the property.

Ground Floor

First Floor