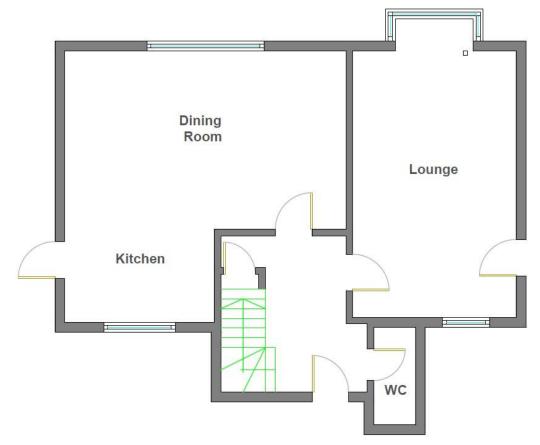

# **Oatlands Cottage**

Detached three-bedroom house in residential road close to area of campus north of the A<sub>3</sub>o. Spacious entrance hall with open plan kitchen diner, separate lounge, and downstairs WC. Upstairs comprises three bedrooms and two bathrooms. Gas fired central heating. Garden mostly laid to lawn. This property has a driveway and garage. Bills are not included and you will need to arrange for the installation of your own Wi-Fi and you will be expected to pay your utility bills. These bills are additional costs and are not included in the price of renting the property.

#### Ground Floor