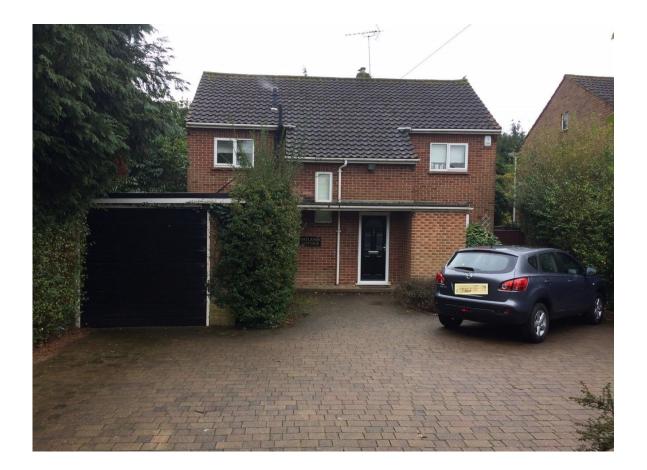

# Highfield Cottage

Detached two-bedroom cottage close to main campus with separate lounge, dining room and kitchen. Features upstairs bathroom. Gas fired central heating. Bills are not included and you will need to arrange for the installation of your own Wi-Fi and you will be expected to pay your utility bills. These bills are additional costs and are not included in the price of renting the property.