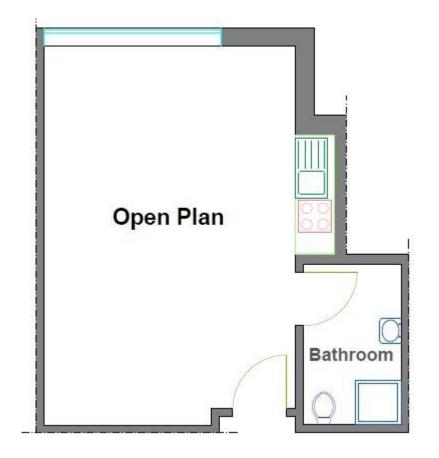

# Runnymede RN2Y8Ao1 (Couples only)

Open plan flat with own kitchenette and bathroom situated within Runnymede 2 Hall. Wi-Fi is provided. Utility bills are included in the price of your rent. No parking available.