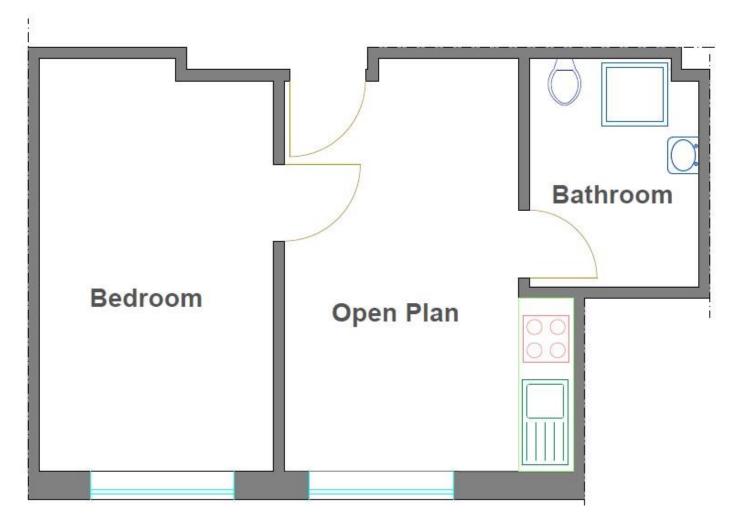

# Runnymede RN2Y8Ao2 (Couples only)

One bedroom flat situated within Runnymede 2 Hall with open plan sitting room with own kitchenette and bathroom. Wi-Fi is provided. Utility bills are included in the price of your rent. No parking available.

## Runnymede RN2Y8Ao3 (Couples only)

One bedroom flat situated within Runnymede 2 Hall with open plan sitting room with own kitchenette and bathroom. Wi-Fi is provided. Utility bills are included in the price of your rent. No parking available.

# Runnymede RN2Y8Ao4 (Couples only)

One bedroom flat situated within Runnymede 2 Hall with open plan sitting room with own kitchenette and bathroom. Wi-Fi is provided. Utility bills are included in the price of your rent. No parking available.