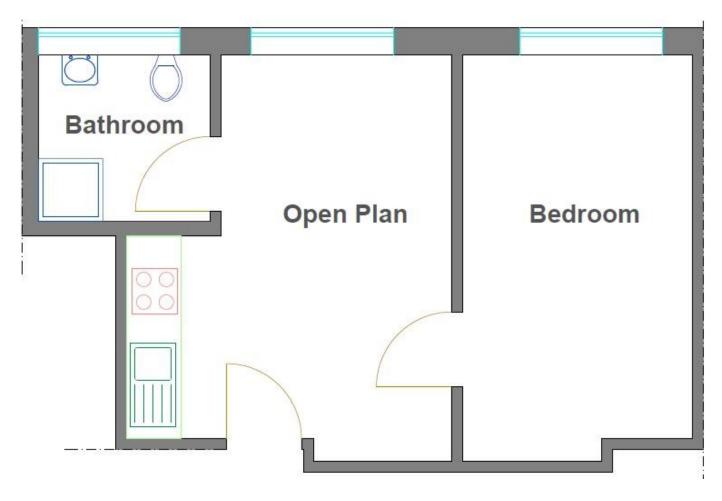

# Runnymede RN2Y8Ao2 (Couples only)

One bedroom flat situated within Runnymede 2 Hall with open plan sitting room with own kitchenette and bathroom. Wi-Fi is provided. Utility bills are included in the price of your rent. No parking available.

## Runnymede RN2Y8Ao3 (Couples only)

One bedroom flat situated within Runnymede 2 Hall with open plan sitting room with own kitchenette and bathroom. Wi-Fi is provided. Utility bills are included in the price of your rent. No parking available.

# Runnymede RN2Y8Ao4 (Couples only)

One bedroom flat situated within Runnymede 2 Hall with open plan sitting room with own kitchenette and bathroom. Wi-Fi is provided. Utility bills are included in the price of your rent. No parking available.