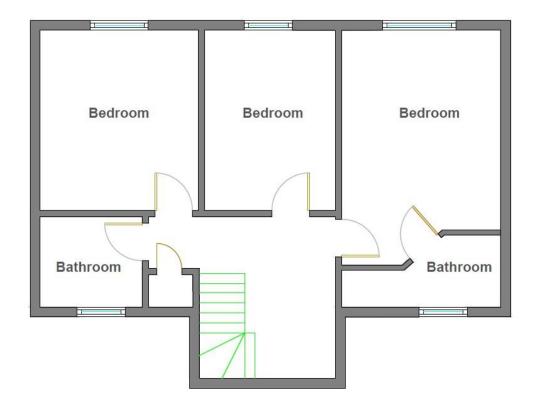

# **Oatlands Cottage**

Detached three-bedroom house in residential road close to area of campus north of the A<sub>3</sub>o. Spacious entrance hall with open plan kitchen diner, separate lounge, and downstairs WC. Upstairs comprises three bedrooms and two bathrooms. Gas fired central heating. Garden mostly laid to lawn. This property has a driveway and garage. Bills are not included and you will need to arrange for the installation of your own Wi-Fi and you will be expected to pay your utility bills. These bills are additional costs and are not included in the price of renting the property.

#### First Floor