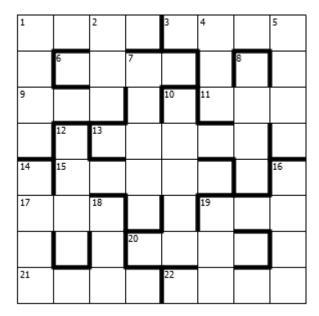

## Only Connect by Serpent

The completed grid, viewed as 16 (non-overlapping) two-by-two squares, represents an *Only Connect* wall in which each square contains an anagram of a four-letter word. These 16 words can be arranged into four groups each comprising four related words.

## Across

- 1 Distance man cycled (4)
- 3 Placebo ostensibly fosters adverse reactions (4)
- 6 Priest marrying couples appearing regularly in *Oklahoma* (4)
- 9 Auditor's considerable amount of money (3)
- 11 Predict object without considering the odds (3)
- 13 Supported by potter when required (2,3)
- 15 Seek help from Outpatients initially after funny turn (3,2)
- 17 Shell-like part of cereal plant (3)
- 19 Live away from Institute in Geneva (3)
- 20 Performed piece back-to-front in tumult (4)
- 21 Bears son by 17 (4)
- 22 Pay deducted at source for a long time (4)

## Down

- 1 Pole dancing leads to some men taking advantage (4)
- 2 Location of Hollywood mogul's first hit (3)
- 4 Ball of frozen dessert's not set on the outside (3)
- 5 Characters regularly seen in Scottish boozers (4)
- 7 God's gift perhaps dictated style (5)
- 8 Outcast spending a penny gets an unpleasant look (4)
- 10 Player works naked (5)
- 12 Revolutionary poet's rather boring tone (4)
- 14 Scream abruptly, "Will's behind you!" (4)
- 16 Manuscript contains fare's point of departure (4)
- 18 Scrap paper (3)
- 19 Two soldiers wanting one last engagement (3)