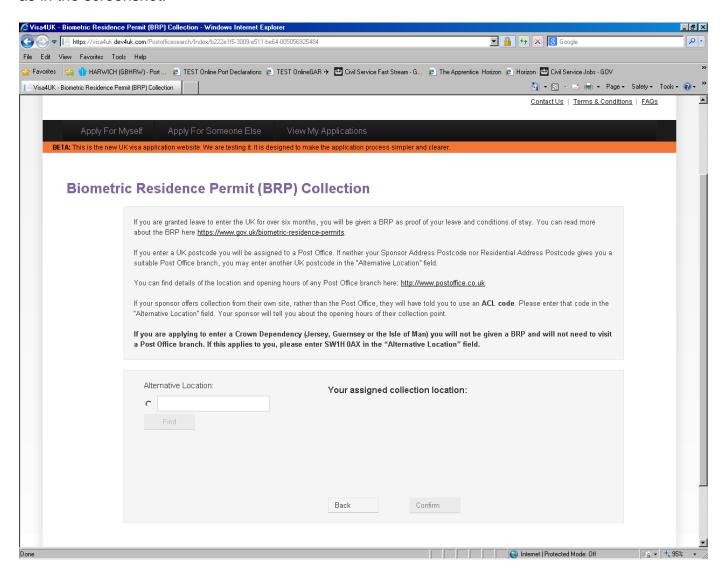

The code is scheduled to be live on Visa4UK from 6<sup>th</sup> June 2015.

It must be entered into the **Alternative Location** field in the BRP Collection Page on Visa4UK, as in the screenshot.

After entering the code and pressing *Find* the collection address should be displayed. A fictitious example appears below.