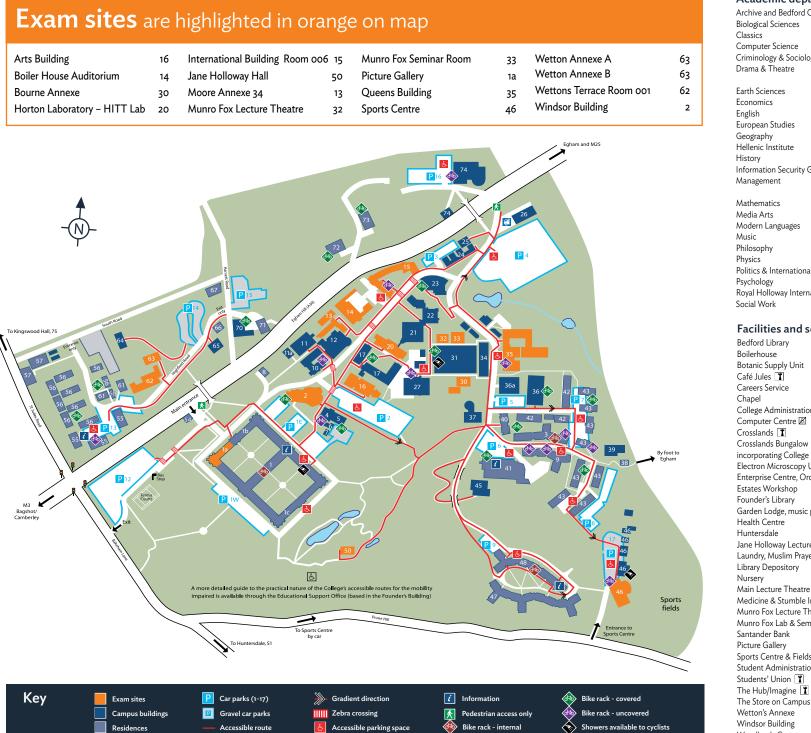

## Academic departments and centres

| lic department         | s and ce    | ntres                                     |              |
|------------------------|-------------|-------------------------------------------|--------------|
| Bedford Centre         | 1           | Founder's Building                        |              |
| ciences                | 31, 34      | Bourne & Wolfson Laboratories             |              |
|                        | 1           | Founder's Building (west ground floor)    |              |
| cience                 | 17          | McCrea Building                           |              |
| & Sociology            | 16          | Arts Building                             |              |
| eatre                  | 74          | Katharine Worth Building, Caryl Churchi   | ll Theatre 🗷 |
|                        | 25,14       | Handa Noh Theatre, Boilerhouse Compl      |              |
| es                     | 35, 36, 36a | Queen's Building, Annexe & John Bowyer    |              |
| .05                    | 20          | Horton Building 🖉 (upper floor)           | Dunung       |
|                        |             | International Building                    |              |
| udies                  | 15<br>1     | Founder's Building (west first floor)     |              |
| udies                  |             |                                           |              |
| titute                 | 35, 36, 36a | Queen's Building & Annexe                 |              |
| litute                 | 15          | International Building                    |              |
| c : c                  | 17          | McCrea Building                           |              |
| Security Group         | 17          | McCrea Building                           |              |
| ıt                     | 12, 13, 1   | Moore Building 🖉, Annexe                  |              |
|                        |             | & Founder's Building (east first floor)   |              |
| S                      | 17          | McCrea Building                           |              |
|                        | 11          | Williams Building 🗷 & Arts Building (grou | nd floor)    |
| guages                 | 15          | International Building                    |              |
|                        | 62, 65      | Wetton's Terrace 🗷, Woodlands 🗷           |              |
|                        | 1           | Founder's Building                        |              |
|                        | 21, 22      | Tolansky & Wilson Laboratories            |              |
| ternational Relations  | 1           | Founder's Building (west first floor)     |              |
|                        | 34, 30      | Wolfson Laboratory, Bourne Annexe         |              |
| way International      | 15          | International Building                    |              |
| ,                      | 16          | Arts Building                             |              |
|                        |             | Ũ                                         |              |
| s and services         |             | I Residences                              |              |
|                        |             | Beeches 🖉                                 | =0           |
| rary                   | 27          |                                           | 72           |
| 1.11.5                 | 14          | Butler Hall                               | 3            |
| ply Unit               | 70          | Chestnuts 🗷                               | 73           |
| T                      | 15          | Depository Lodge                          | 38           |
| vice                   | 20          | Founder's Building                        | 1            |
|                        | 1b          | Gate Lodge 🖄                              | 54           |
| ninistration           | 1, 51       | Gowar Hall incld. Sang II Lee Hall        | 48           |
| Centre 🗷               | 10          | Harvest Road No 1                         | 67           |
| T                      | 1           | The Hub                                   | 41           |
| Bungalow               |             | Highfield Close                           | 57           |
| ig College Bookshop    | 4           | Highfield Cottage                         | 60           |
| croscopy Unit          | 37          | Highfield Court                           | 55           |
| Centre, Orchard Buildi | ng 24       | Kingswood Hall                            | 75           |
| kshop                  | 26          | Penrose Court (Flats)                     | 61           |
| ibrary                 | 1           | Penrose Court (Houses) 🗷                  | 56           |
| ge, music practice     | 8           | Reception & Hub                           | 41           |
| tre                    | 1           | Reid Hall                                 | 42           |
| ,<br>,                 | 51          | Runnymede Halls 1 & 2                     | 43           |
| ,<br>vay Lecture Hall  | 50          | Tuke Hall                                 | 9            |
| uslim Prayer Room 🗷    | 5           | Wedderburn Hall                           | 9<br>47      |
|                        |             | Williams Annexe                           |              |
| ository                | 39          | Williamson Hall                           | 11a          |
| ra Thaatra             | 64          | Woodlands 🖉                               | 40           |
| re Theatre             | 1           | woodiands 🖭                               | 65           |
| Stumble Inn 🍸          | 45          | 1                                         |              |
| Lecture Theatre        | 32          |                                           |              |
| Lab & Seminar Room     | 33          |                                           |              |
| Bank                   | 7           | 🖉 Non-accessible Buildings                |              |
| ery                    | 1a          | 1                                         |              |
| re & Fields            | 46          | 1                                         |              |
| ministration Centre    | 4           | 1                                         |              |
| alam 🖤                 |             | 1                                         |              |