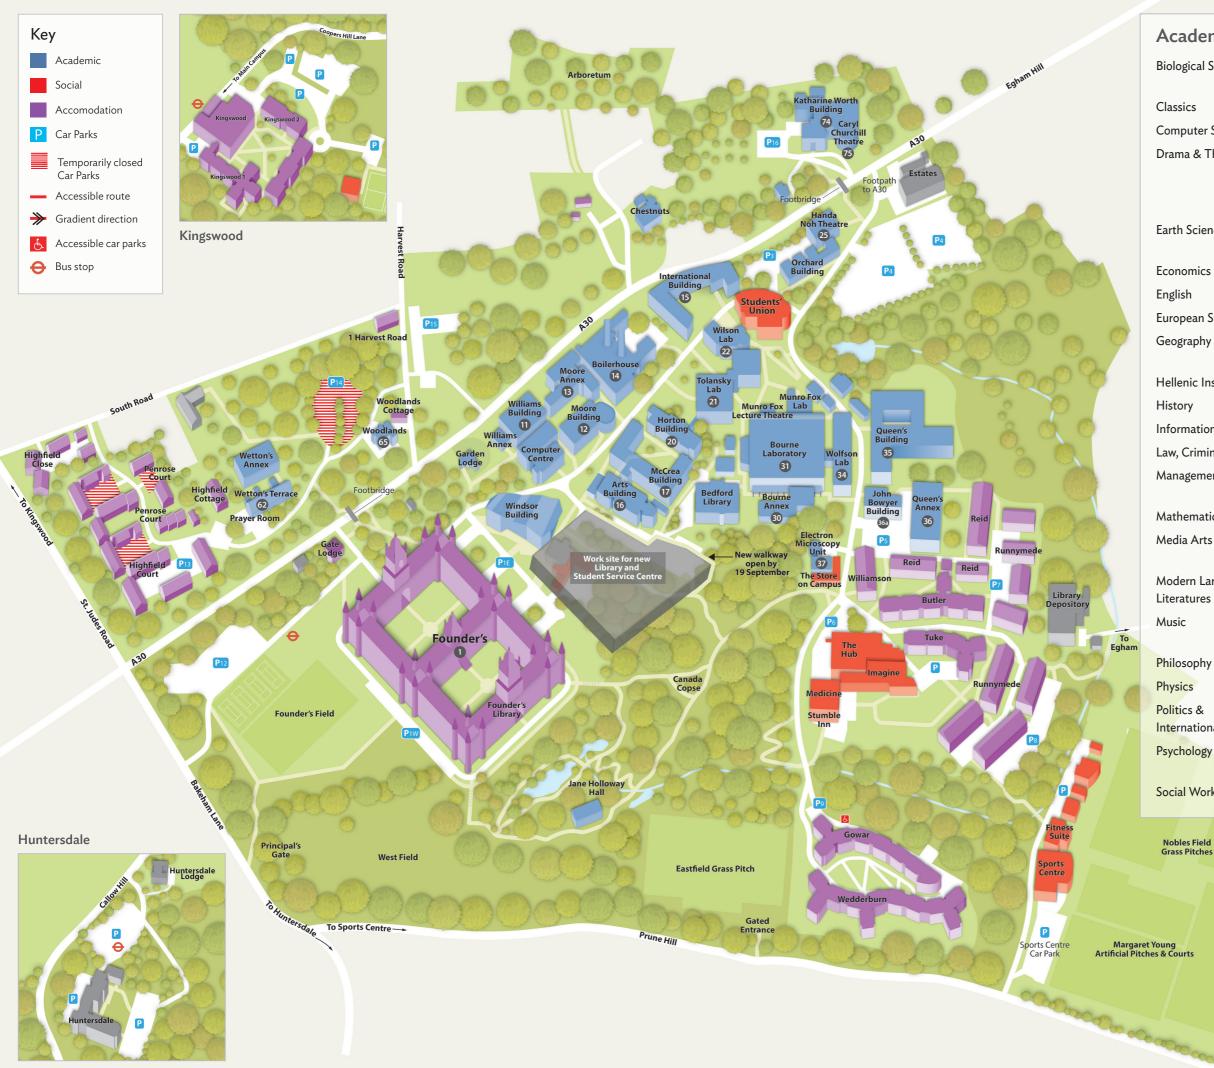

## Academic locations

- **Computer Science**
- Drama & Theatre
- Earth Sciences
- **European Studies**
- Hellenic Institute
- Information Security Group
- Law, Criminology & Sociology
- Management
- Mathematics
- Media Arts
- Modern Languages, Literatures & Cultures
- Philosophy
- International Relations
- Social Work
- Nobles Field Grass Pitches

Ħ

- 31 Bourne Laboratory 34 Wolfson Laboratory • Founder's Building (west ground floor) 17 McCrea Building 74 Katharine Worth Building 75 Caryl Churchill Theatre ☑ 25 Handa Noh Theatre 14 Boilerhouse Complex **35** Queen's Building 36a John Bowyer Building 20 Horton Building ⊠ (upper floor) (15) International Building • Founder's Building (west first floor) **35** Queen's Building 36 Queen's Annexe 37 EMU **1** International Building D McCrea Building 12 McCrea Building 16 Arts Building (first floor) 12 Moore Building ☑ 13 Moore Annexe • Founder's Building (east first floor) 17 McCrea Building 1 Williams Building 🗵 16 Arts Building (ground floor) 15 International Building 62 Wetton's Terrace 🗵 65 Woodlands ☑ 1 Founder's Building 1 Founder's Building
- **21** Tolansky **22** Wilson Laboratories
- **1** Founder's Building (west first floor)
- **34** Wolfson Laboratory
- 30 Bourne Annexe
- 16 Arts Building